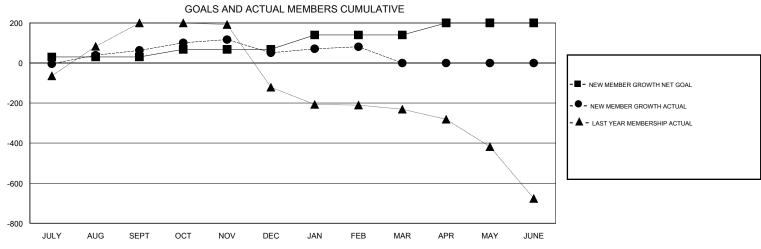

## GMT: V S Kukreja **LOCATION PAKISTAN GMT CA** Clubs Members RESULTS FOR 2016-2017 RESULTS FOR 2016-2017 NEW CLUB GOAL NEW CLUBS DROPPED CLUBS NEW MEMBER GROWTH NEW MEMBER DROPPED QUARTER QUARTER NET GOAL (not reinstated GROWTH ACTUAL (not MEMBERS ACTUAL or transfers) reinstated or transfers) (including transfers) 0 0 30 140 77 JULY/AUG/SEPT JULY/AUG/SEPT 0 4 38 101 113 OCT/NOV/DEC OCT/NOV/DEC 2 0 0 72 65 35 JAN/FEB/MAR JAN/FEB/MAR 0 0 1 60 0 APR/MAY/JUNE APR/MAY/JUNE 0