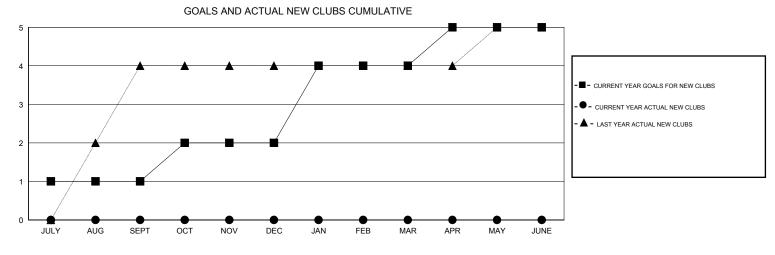

## GMT: V S Kukreja **LOCATION PAKISTAN GMT CA** Clubs Members RESULTS FOR 2016-2017 RESULTS FOR 2016-2017 NEW CLUB GOAL NEW CLUBS DROPPED CLUBS NEW MEMBER GROWTH NEW MEMBER DROPPED QUARTER QUARTER NET GOAL (not reinstated GROWTH ACTUAL (not MEMBERS ACTUAL or transfers) reinstated or transfers) (including transfers) 0 0 30 140 77 JULY/AUG/SEPT JULY/AUG/SEPT 0 4 38 101 113 OCT/NOV/DEC OCT/NOV/DEC 2 0 0 72 65 35 JAN/FEB/MAR JAN/FEB/MAR 0 0 1 60 0 APR/MAY/JUNE APR/MAY/JUNE 0